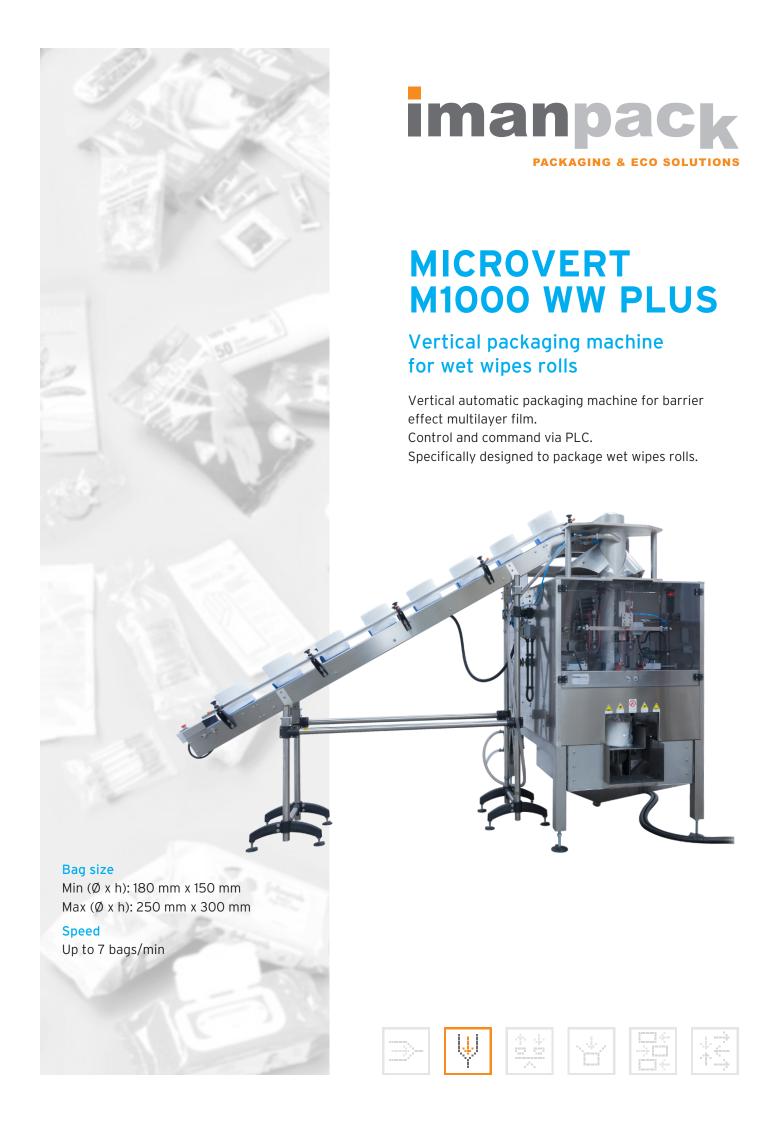

## **TECHNICAL FEATURES**

- Structure in stainless steel.
- · Automatic feeder conveyor system.
- Product feed rephasing basket.
- Reel with a diameter of Ø 350 mm and width of 1000 mm.
- Power driven reel holder with film centring on forming tube system.
- · Toothed belt film feed device.
- Package length controlled by encoder.
- PLC type control system.
- · Rectangular stainless steel forming tube.
- · Liquid dispenser.
- Transversal sealing unit with sealing spatulas.
- Longitudinal sealing unit with sealing spatulas.
- Print centering photoelectric cell.
- Box compression system to reduce the air inside.
- Machine built according to CE Standards.