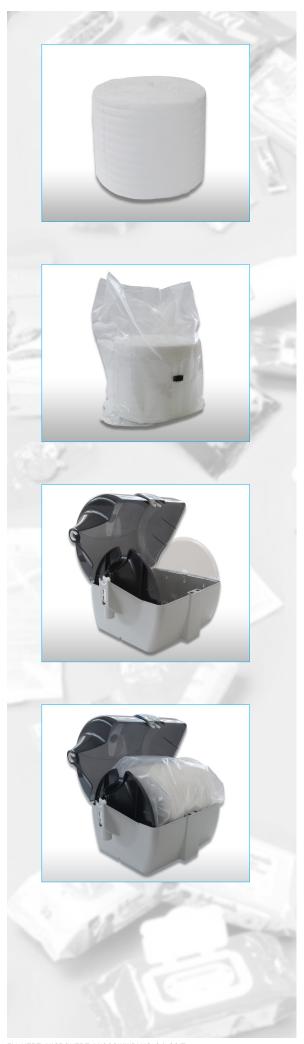

## **TECHNICAL FEATURES**

- Structure in stainless steel.
- · Automatic feeder conveyor system.
- Product feed rephasing basket.
- Reel with a diameter of Ø 350 mm and width of 1000 mm.
- Power driven reel holder with film centring on forming tube system.
- · Toothed belt film feed device.
- Package length controlled by encoder.
- PLC type control system.
- · Rectangular stainless steel forming tube.
- · Liquid dispenser.
- Transversal sealing unit with sealing spatulas.
- Longitudinal sealing unit with sealing spatulas.
- Print centering photoelectric cell.
- Box compression system to reduce the air inside.
- Machine built according to CE Standards.