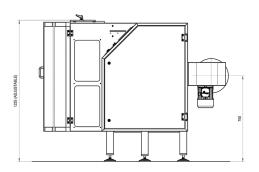

| Model             | Film width (mm) | Bag width<br>(mm) | Bag length<br>(mm) | Max speed<br>(bags/min) |
|-------------------|-----------------|-------------------|--------------------|-------------------------|
| Microvert PRO 200 | 400             | 50-190            | 25-600             | up to 40                |
| Microvert PRO 300 | 600             | 50-280            | 25-600             | up to 40                |
| Microvert M80     | 400             | 50-175            | 50-300             | up to 100               |