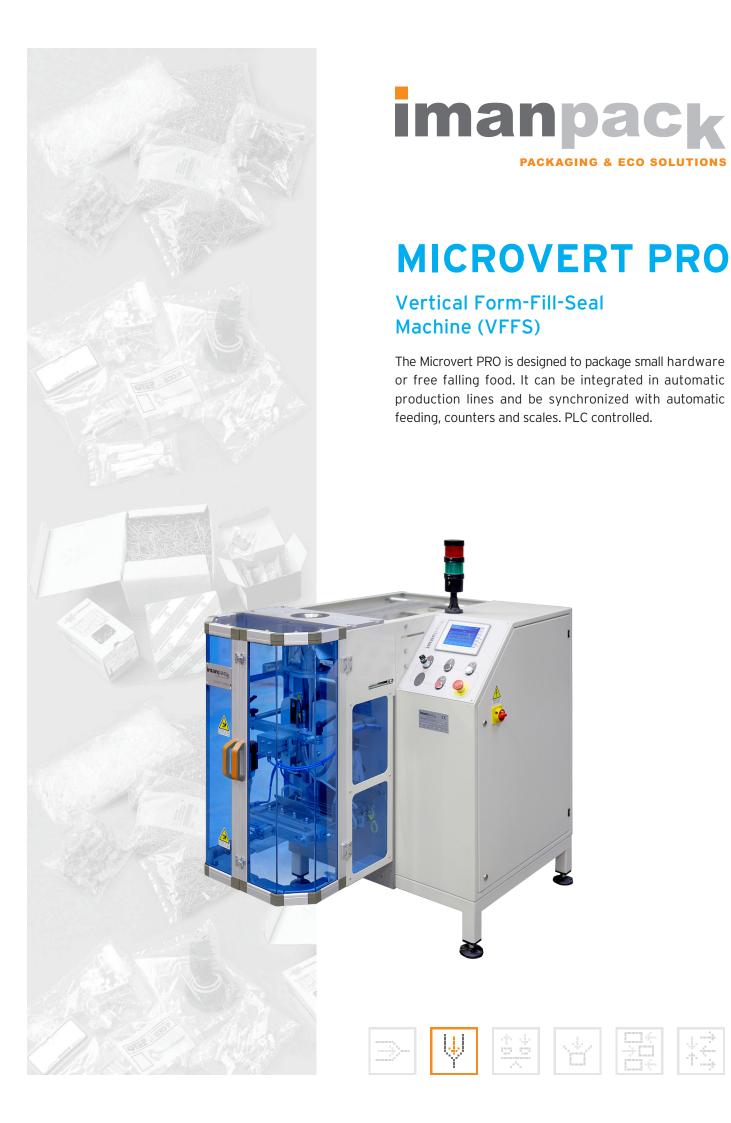

## **TECHNICAL FEATURES**

- Metallic steelwork or stainless steel frame.
- Pneumatic reel-holder.
- Motorised film unwinding.
- · Longitudinal and cross sealing groups.
- Film pulling unit by toothed belt.
- Encoder regulated bag length.
- Double film unwinding system for long bags.
- Available in PE or heatsealable material version.
- Available in inclined version 45°.
- Machine built according to CE regulations.