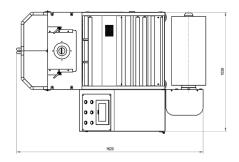

| Model             | Film width (mm) | Bag width<br>(mm) | Bag length<br>(mm) | Max speed<br>(bags/min) |
|-------------------|-----------------|-------------------|--------------------|-------------------------|
| Microvert PRO 200 | 400             | 50-190            | 25-600             | up to 40                |
| Microvert PRO 300 | 600             | 50-280            | 25-600             | up to 40                |
| Microvert M80     | 400             | 50-175            | 50-300             | up to 100               |