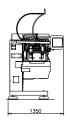

reliability, flexibility, high production speed, easy maintenance and cleaning.

Product range

Length: from 100 mm to unlimited Width: from 10 to 380 mm Height: up to 250 mm Starligh

Speed Up to 120 pck/min (Version with bottom reel holder)





## **TECHNICAL FEATURES**

- Fully servo-driven with all independent brushless servo-motors.
- Friendly operator's interface to ensure maximum simplicity in use.
- Up to 50 programs memory to reduce set-up and change over times.
- Automatic working set-up according to desired output.
- Key-pad and LCD control panel, swing arm mounted.
- Up to 900 mm width double reel holder.
- Simple integration with different in-feed systems.
- Suitable for food and non-food products.
- Available PBA and PBB version.
- Machine built according to CE standard.







(Version with top reel top)





(Version with bottom reel holder)

#### layout



#### **PACKAGING & ECO SOLUTIONS**

Via Lago di Bolsena, 19 36015 Schio (VI) ITALY Tel. +39.0445.578.811 Fax+39.0445.575.111 www.imanpack.it email: info@imanpack.it

### ACCESSORIES

- Automatic feeding systems.
- Labellers and printers.
- Gas flushing systems.