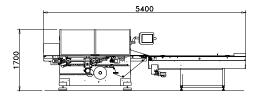

oduction speed, easy maintenance and cleaning.

Product range

Length: from 100 mm to unlimited Width: from 10 to 380 mm Height: up to 250 mm Starligh

Speed Up to 120 pck/min (Version with bottom reel holder)





## **TECHNICAL FEATURES**

- Fully servo-driven with all independent brushless servo-motors.
- Friendly operator's interface to ensure maximum simplicity in use.
- Up to 50 programs memory to reduce set-up and change over times.
- Automatic working set-up according to desired output.
- Key-pad and LCD control panel, swing arm mounted.
- Up to 900 mm width double reel holder.
- Simple integration with different in-feed systems.
- Suitable for food and non-food products.
- Available PBA and PBB version.
- Machine built according to CE standard.







(Version with top reel top)





(Version with bottom reel holder)

#### layout



#### **PACKAGING & ECO SOLUTIONS**

Via Lago di Bolsena, 19 36015 Schio (VI) ITALY Tel. +39.0445.578.811 Fax+39.0445.575.111 www.imanpack.it email: info@imanpack.it

### ACCESSORIES

- Automatic feeding systems.
- Labellers and printers.
- Gas flushing systems.