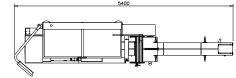

liability, flexibility, high production speed, easy maintenance and cleaning.

Product range

Length: from 100 mm to unlimited Width: from 10 to 380 mm Height: up to 250 mm Starligh

Speed Up to 120 pck/min (Version with bottom reel holder)





## **TECHNICAL FEATURES**

- Fully servo-driven with all independent brushless servo-motors.
- Friendly operator's interface to ensure maximum simplicity in use.
- Up to 50 programs memory to reduce set-up and change over times.
- Automatic working set-up according to desired output.
- Key-pad and LCD control panel, swing arm mounted.
- Up to 900 mm width double reel holder.
- Simple integration with different in-feed systems.
- Suitable for food and non-food products.
- Available PBA and PBB version.
- Machine built according to CE standard.







(Version with top reel top)





(Version with bottom reel holder)

#### layout



#### **PACKAGING & ECO SOLUTIONS**

Via Lago di Bolsena, 19 36015 Schio (VI) ITALY Tel. +39.0445.578.811 Fax+39.0445.575.111 www.imanpack.it email: info@imanpack.it

### ACCESSORIES

- Automatic feeding systems.
- Labellers and printers.
- Gas flushing systems.