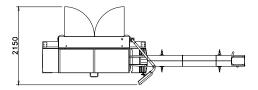

uction speed, easy maintenance and cleaning.

Product range

Length: from 100 mm to unlimited Width: from 10 to 380 mm Height: up to 250 mm Starligh

Speed Up to 120 pck/min (Version with bottom reel holder)





## **TECHNICAL FEATURES**

- Fully servo-driven with all independent brushless servo-motors.
- Friendly operator's interface to ensure maximum simplicity in use.
- Up to 50 programs memory to reduce set-up and change over times.
- Automatic working set-up according to desired output.
- Key-pad and LCD control panel, swing arm mounted.
- Up to 900 mm width double reel holder.
- Simple integration with different in-feed systems.
- Suitable for food and non-food products.
- Available PBA and PBB version.
- Machine built according to CE standard.







(Version with top reel top)





(Version with bottom reel holder)

#### layout



#### **PACKAGING & ECO SOLUTIONS**

Via Lago di Bolsena, 19 36015 Schio (VI) ITALY Tel. +39.0445.578.811 Fax+39.0445.575.111 www.imanpack.it email: info@imanpack.it

### ACCESSORIES

- Automatic feeding systems.
- Labellers and printers.
- Gas flushing systems.