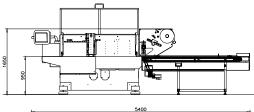

g reliability, flexibility, high production speed, easy maintenance and cleaning.

Product range

Length: from 100 mm to unlimited Width: from 10 to 380 mm Height: up to 250 mm Starligh

Speed Up to 120 pck/min (Version with bottom reel holder)





## **TECHNICAL FEATURES**

- Fully servo-driven with all independent brushless servo-motors.
- Friendly operator's interface to ensure maximum simplicity in use.
- Up to 50 programs memory to reduce set-up and change over times.
- Automatic working set-up according to desired output.
- Key-pad and LCD control panel, swing arm mounted.
- Up to 900 mm width double reel holder.
- Simple integration with different in-feed systems.
- Suitable for food and non-food products.
- Available PBA and PBB version.
- Machine built according to CE standard.







(Version with top reel top)





(Version with bottom reel holder)

#### layout



#### **PACKAGING & ECO SOLUTIONS**

Via Lago di Bolsena, 19 36015 Schio (VI) ITALY Tel. +39.0445.578.811 Fax+39.0445.575.111 www.imanpack.it email: info@imanpack.it

### ACCESSORIES

- Automatic feeding systems.
- Labellers and printers.
- Gas flushing systems.