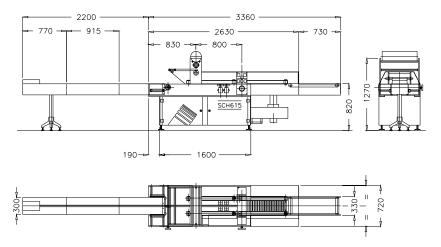

with a system that compares the speed with that of the drive wheels to obtain the first expansion of the film in a longitudinal direction.
- Reel holder axis for films up to 500 mm wide.
- Drive wheels and sealing wheels in stainless steel with electronic temperature control system.
- Longitudinal folding unit with suction and mechanical folding system.
- Feeding conveyor belt with side guides to keep the product in position. Adjustable in height featuring a hand-wheel controlled centring system.
- Transversal cutting with toothed blade system.
- Discharge conveyor belt with teflon and lower heated plates.
- Package length controlled by variable-speed motor.
- Machine speed controlled by inverter.
- Safety protections and noise reduction system.
- Machine built according to CE Standards.



layout

## imanpack

#### **PACKAGING & ECO SOLUTIONS**

Via Lago di Bolsena, 19 36015 Schio (VI) ITALY Tel. +39.0445.578.811 Fax+39.0445.575.111 www.imanpack.it email: info@imanpack.it