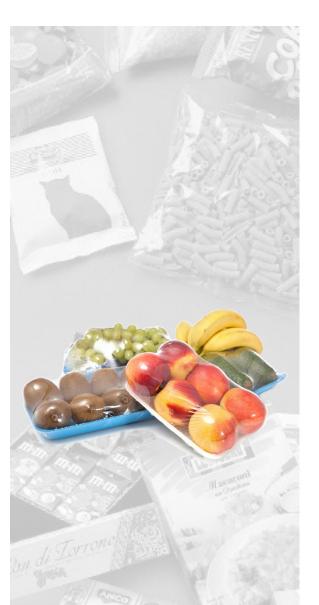

## Continuous Flow-wrapper (HFFS) for trays

Continuous automatic wrapping machine for PVC or expandable polyethylene film. Suitable for packaging foodstuffs on plastic trays or tubs.

### Tray dimensions

Length: from 100 to 550 mm Width: from 90 to 200 mm

**Product dimensions** 

Height: from 15 to 120 mm

Film width

Up to 500 mm

Speed

From 30 to 100 pack./min