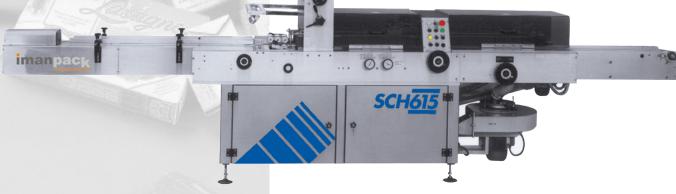

## **SCH 615**

## Continuous Flow-wrapper (HFFS) for trays

Continuous automatic wrapping machine for PVC or expandable polyethylene film. Suitable for packaging foodstuffs on plastic trays or tubs.

### **TECHNICAL FEATURES**

- Modular structure in stainless steel.
- Feeder conveyor belt 2300 mm in length.
- Motorised reel holder with a system that compares the speed with that of the drive wheels to obtain the first expansion of the film in a longitudinal direction.
- Reel holder axis for films up to 500 mm wide.
- Drive wheels and sealing wheels in stainless steel with electronic temperature control system.
- Longitudinal folding unit with suction and mechanical folding system.
- Feeding conveyor belt with side guides to keep the product in position. Adjustable in height featuring a hand-wheel controlled centring system.
- Transversal cutting with toothed blade system.
- Discharge conveyor belt with teflon and lower heated plates.
- Package length controlled by variable-speed motor.
- Machine speed controlled by inverter.
- Safety protections and noise reduction system.
- Machine built according to CE Standards.