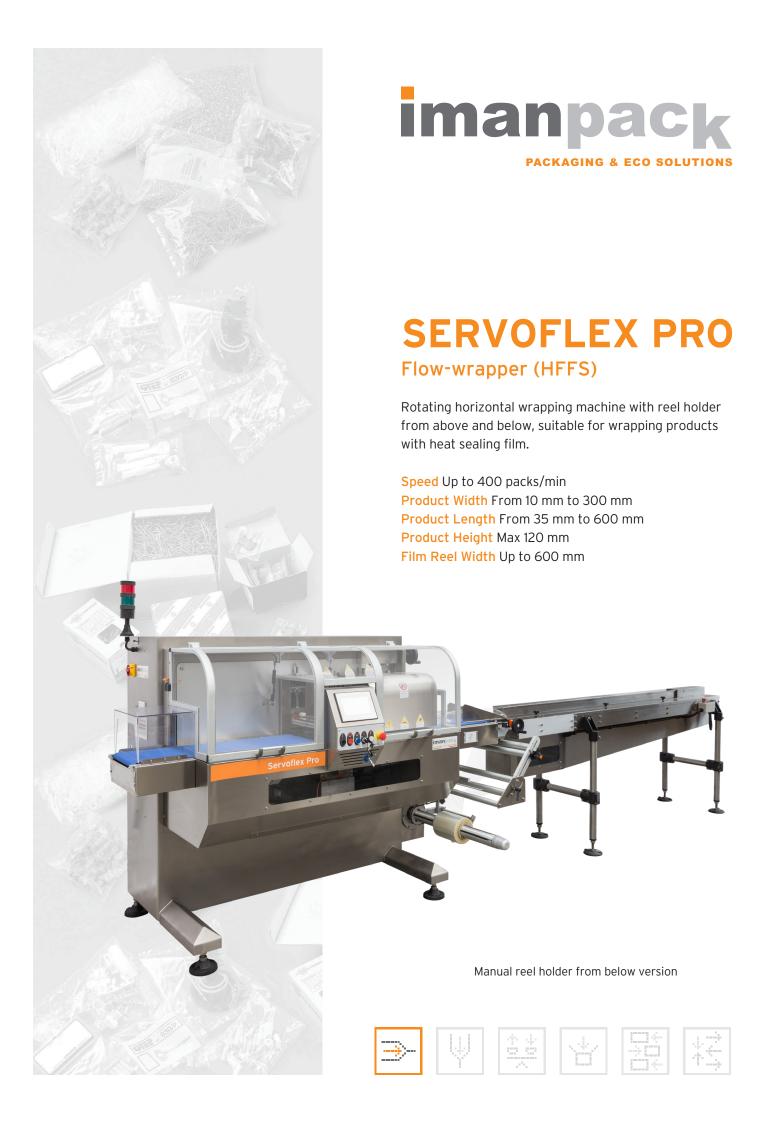

## **TECHNICAL FEATURES**

- RAL 9007 painted metalwork base and reel holder support.
- Paddle wheel conveyor belt for loading products 2500 mm in length with 300 mm wide stainless steel belt.
- Reel holder accessed from above or below, for reels up to 600mm in width.
- Universal forming machine with manual width adjustment.
- Longitudinal sealing unit with two pre-heated drive wheels, two heat sealing wheels and two flap folding wheels.
- Horizontal sealing unit with 300 mm long sealing spatulas (optional up to 350 mm).
- · Plastic material incident guards with safety micro switches.
- Output conveyor belt, 900 mm long.
- Axis control for the machine drive motors:
  - 1) Cutting-sealing movement drive motor
  - 2) Longitudinal sealing and output belt drive motor
  - 3) Paddle wheel conveyor belt drive motor
  - 4) Conveyor belt below the wheels drive motor (PPB version only)
- Management PLC with Imanpack operator interface.
- Machine built according to CE standard.