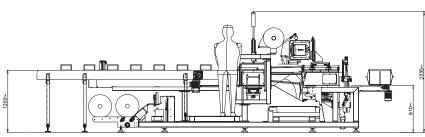

## **TECHNICAL FEATURES**

- Manual loading station.
- Fixed forming unit.
- Pusher driven by servomotors to transfer the product through the forming tunnel towards the transversal sealing unit.
- Product compacting unit.
- Motorised reel holder unit.
- Forming tunnel with power driven film feed conveyor belt unit, controlled by servomotors and synchronized with the pusher unit.
- Pulse transversal sealing unit with pneumatic cutter.
- Mechanical blowers.
- Longitudinal sealing unit with heated teflon bar with thermoregulator control.
- Discharge conveyor belt.
- Machine built according to CE Standards.





layout



## **PACKAGING & ECO SOLUTIONS**

Via Lago di Bolsena, 19 36015 Schio (VI) ITALY Tel. +39.0445.578.811 Fax+39.0445.575.111 www.imanpack.it email: info@imanpack.it