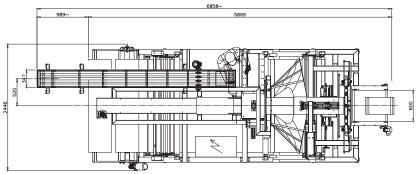

## **TECHNICAL FEATURES**

- Manual loading station.
- Fixed forming unit.
- Pusher driven by servomotors to transfer the product through the forming tunnel towards the transversal sealing unit.
- Product compacting unit.
- Motorised reel holder unit.
- Forming tunnel with power driven film feed conveyor belt unit, controlled by servomotors and synchronized with the pusher unit.
- Pulse transversal sealing unit with pneumatic cutter.
- Mechanical blowers.
- Longitudinal sealing unit with heated teflon bar with thermoregulator control.
- Discharge conveyor belt.
- Machine built according to CE Standards.





layout



## **PACKAGING & ECO SOLUTIONS**

Via Lago di Bolsena, 19 36015 Schio (VI) ITALY Tel. +39.0445.578.811 Fax+39.0445.575.111 www.imanpack.it email: info@imanpack.it