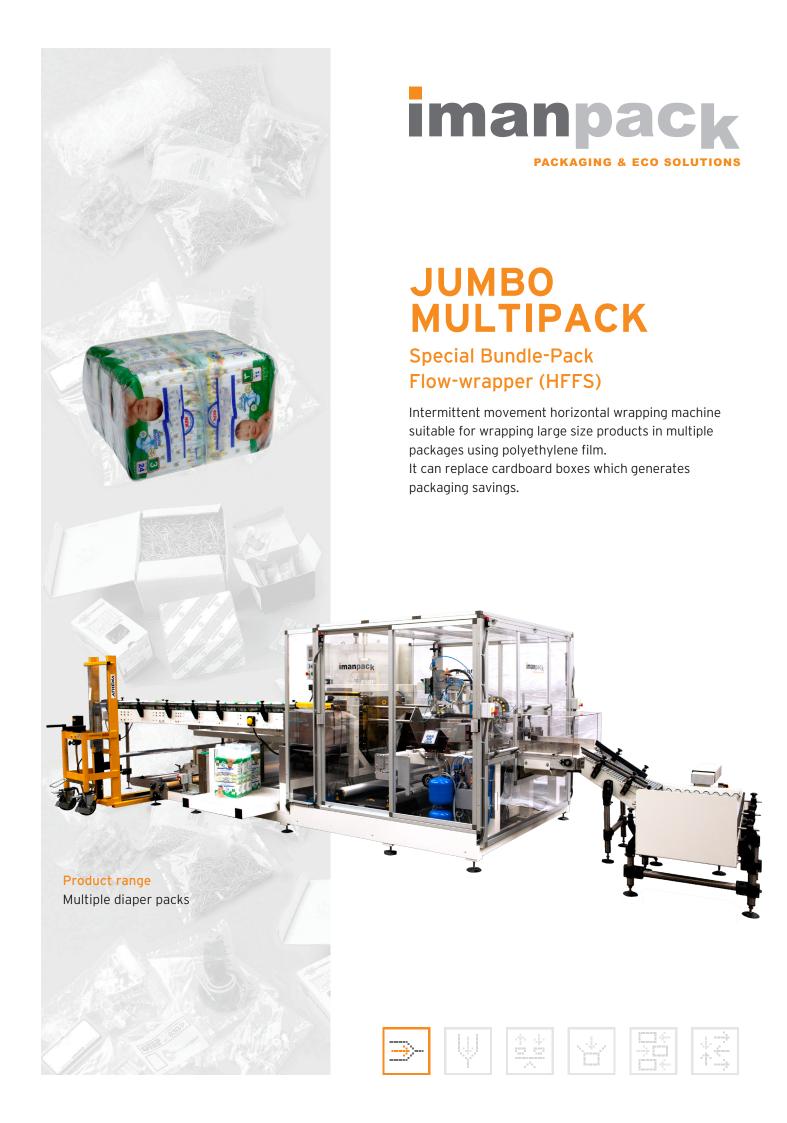

## **TECHNICAL FEATURES**

- Manual loading station.
- Fixed forming unit.
- Pusher driven by servomotors to transfer the product through the forming tunnel towards the transversal sealing unit.
- Product compacting unit.
- Motorised reel holder unit.
- Forming tunnel with power driven film feed conveyor belt unit, controlled by servomotors and synchronized with the pusher unit.
- Pulse transversal sealing unit with pneumatic cutter.
- Mechanical blowers.
- Longitudinal sealing unit with heated teflon bar with thermoregulator control.
- Discharge conveyor belt.
- Machine built according to CE Standards.