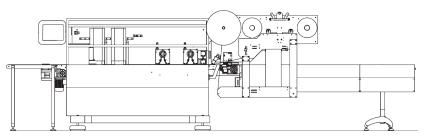

## **TECHNICAL FEATURES**

- Axis wrapping machine.
- Electrowelded metal structure (stainless steel version available upon request).
- · Cantilever assembled sealing unit.
- Pneumatic expanding reel holder (Max film width 600 mm).
- Special calendering unit with longitudinal film cutting group and film rollers from the bottom.
- 2500 mm pallet wheel product feed conveyor belt.
- 2 drive units and film sealing adjustable in width using a handwheel.
- 2 transversal accompanying and sealing units.
- 1 transversal cutting unit.
- Rockwell Allen Bradley® axis control PLC.
- Differentiated and delocalised movement control.
- · Capillary assembly of the quality of each individual action.
- High system performance guaranteed by brushless motors.
- Rapid and easy set-up of operating processes, with self-regulation and optimising of the actuators and all parts of the process involved.
- Large production setting archiving capacity.
- Machine built according to CE standard.

layout

**PACKAGING & ECO SOLUTIONS** 

Via Lago di Bolsena, 19 36015 Schio (VI) ITALY Tel. +39.0445.578.811 Fax+39.0445.575.111 www.imanpack.it email: info@imanpack.it