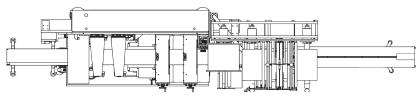

## **TECHNICAL FEATURES**

- Axis wrapping machine.
- Electrowelded metal structure (stainless steel version available upon request).
- · Cantilever assembled sealing unit.
- Pneumatic expanding reel holder (Max film width 600 mm).
- Special calendering unit with longitudinal film cutting group and film rollers from the bottom.
- 2500 mm pallet wheel product feed conveyor belt.
- 2 drive units and film sealing adjustable in width using a handwheel.
- 2 transversal accompanying and sealing units.
- 1 transversal cutting unit.
- Rockwell Allen Bradley® axis control PLC.
- Differentiated and delocalised movement control.
- · Capillary assembly of the quality of each individual action.
- High system performance guaranteed by brushless motors.
- Rapid and easy set-up of operating processes, with self-regulation and optimising of the actuators and all parts of the process involved.
- Large production setting archiving capacity.
- Machine built according to CE standard.

layout

**PACKAGING & ECO SOLUTIONS** 

Via Lago di Bolsena, 19 36015 Schio (VI) ITALY Tel. +39.0445.578.811 Fax+39.0445.575.111 www.imanpack.it email: info@imanpack.it