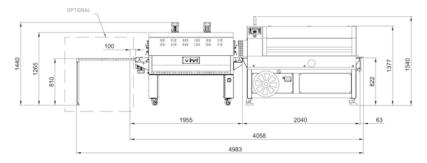

by inverter and encoder.
- Motorized sealing centering system.
- Flexmod® control system with:
  - graphic LCD control panel
  - 32-bit microprocessor
  - inverters for each motor
  - In/Out control modules for analog or digital input/output
  - thermocouple-reading control
- This system is able to simply and precisely check all operations:
  - automatic check for transversal bar height
  - longitudinal and transversal sealing temperature adjustment
  - sealing time adjustment
  - possibility of packaging single packs or groups of products
  - process statistics
- Up to 20 storable production programs.
- Film tension decreasing system placed before the cross bar and the longitudinal sealing unit.
- Side motion device for the longitudinal sealer.
- Machine built according to CE Standards.







## **PACKAGING & ECO SOLUTIONS**

Via Lago di Bolsena, 19 36015 Schio (VI) ITALY Tel. +39.0445.578.811 Fax+39.0445.575.111 www.imanpack.it email: info@imanpack.it