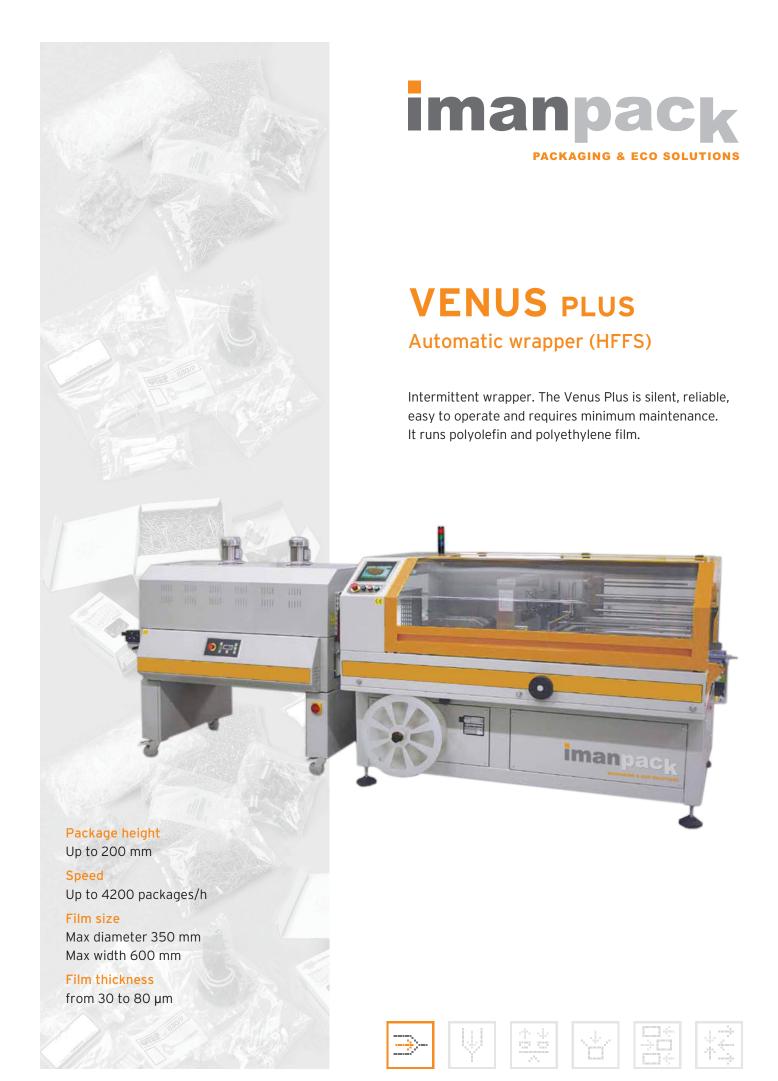

## **TECHNICAL FEATURES**

- Intermittent longitudinal sealing unit.
- Cross sealing bar with PTFE-coated sealing blade controlled by inverter and encoder.
- Motorized sealing centering system.
- Flexmod® control system with:
  - graphic LCD control panel
  - 32-bit microprocessor
  - inverters for each motor
  - In/Out control modules for analog or digital input/output
  - thermocouple-reading control
- This system is able to simply and precisely check all operations:
  - automatic check for transversal bar height
  - longitudinal and transversal sealing temperature adjustment
  - sealing time adjustment
  - possibility of packaging single packs or groups of products
  - process statistics
- Up to 20 storable production programs.
- Film tension decreasing system placed before the cross bar and the longitudinal sealing unit.
- Side motion device for the longitudinal sealer.
- Machine built according to CE Standards.