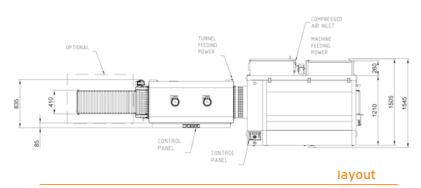

inverter and encoder.
- Motorized sealing centering system.
- Flexmod® control system with:
  - graphic LCD control panel
  - 32-bit microprocessor
  - inverters for each motor
  - In/Out control modules for analog or digital input/output
  - thermocouple-reading control
- This system is able to simply and precisely check all operations:
  - automatic check for transversal bar height
  - longitudinal and transversal sealing temperature adjustment
  - sealing time adjustment
  - possibility of packaging single packs or groups of products
  - process statistics
- Up to 20 storable production programs.
- Film tension decreasing system placed before the cross bar and the longitudinal sealing unit.
- Side motion device for the longitudinal sealer.
- Machine built according to CE Standards.







## **PACKAGING & ECO SOLUTIONS**

Via Lago di Bolsena, 19 36015 Schio (VI) ITALY Tel. +39.0445.578.811 Fax+39.0445.575.111 www.imanpack.it email: info@imanpack.it